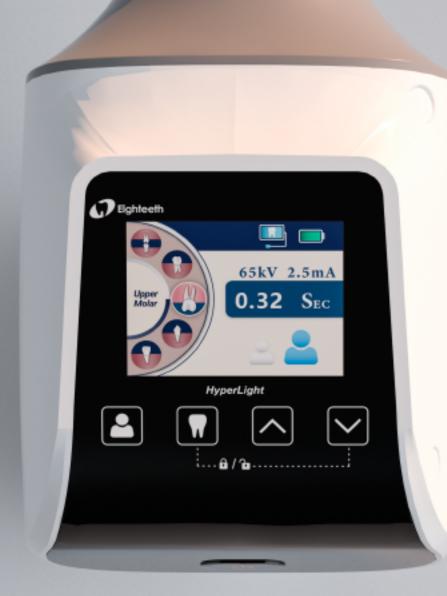

| Model        | : HyperLight | Weight              | : 1.8 kg                  |
|--------------|--------------|---------------------|---------------------------|
| Focal Spot   | : 0.4mm      | Battery             | : 2500mAh x 4             |
| Tube Voltage | : 65kV       | Exposure Time Range | : 0.02-2 Sec              |
| Tube Current | : 2.5mA      | Line voltage        | : 100V-240V,<br>50Hz/60Hz |

## Maximize your diagnostic potential

• Compact size and lightweight can make you operate it by one hand only

• Intuitive user interface

Smart angulation system