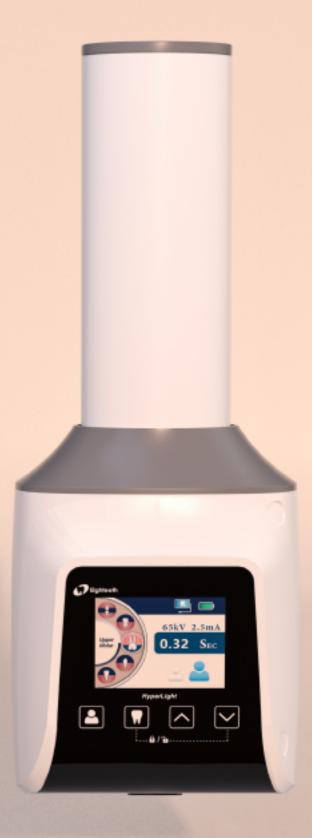

| Model        | : HyperLight | Weight              | : 1.8 kg                  |
|--------------|--------------|---------------------|---------------------------|
| Focal Spot   | : 0.4mm      | Battery             | : 2500mAh x 4             |
| Tube Voltage | : 65kV       | Exposure Time Range | : 0.02-2 Sec              |
| Tube Current | : 2.5mA      | Line voltage        | : 100V-240V,<br>50Hz/60Hz |

# HyperLight

### - Clinical Imagery

- Sharp, high resolution images with a **0.4mm** focal spot

Designed with safety in mind

Built-in leaded double shield to protect the operator from leakage radiation

Locking system to prevent unintentional exposure