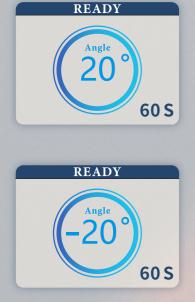

## Maximize your diagnostic potential

• Compact size and lightweight can make you operate it by one hand only

• Intuitive user interface

Smart angulation system