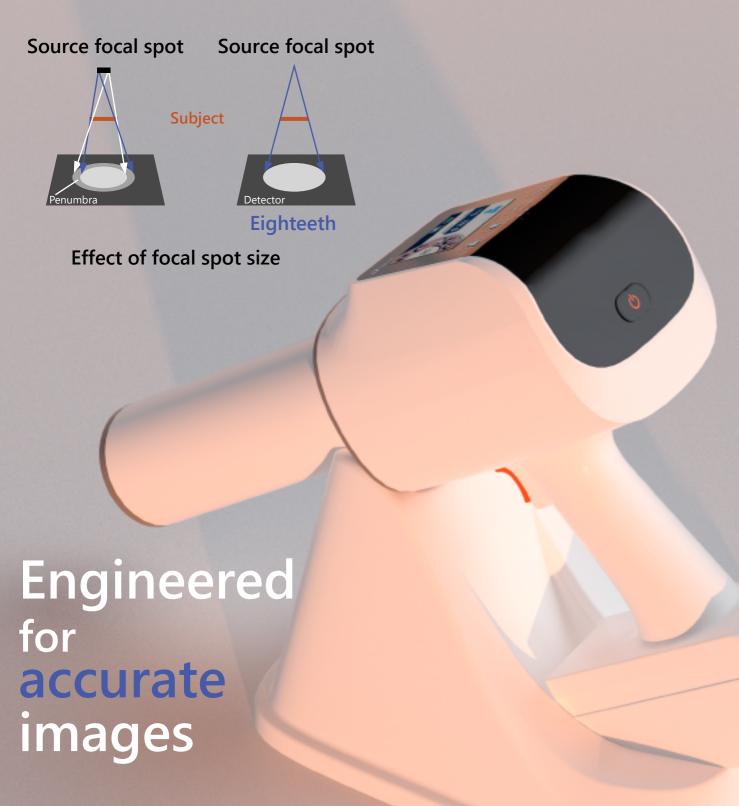

### - Clinical Imagery

- Sharp, high resolution images with a **0.4mm** focal spot

Designed with safety in mind

Built-in leaded double shield to protect the operator from leakage radiation

Locking system to prevent unintentional exposure