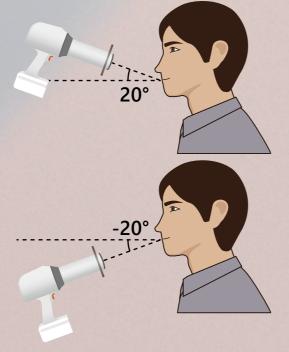

## Maximize your diagnostic potential

• Compact size and lightweight can make you operate it by one hand only

• Intuitive user interface

Smart angulation system