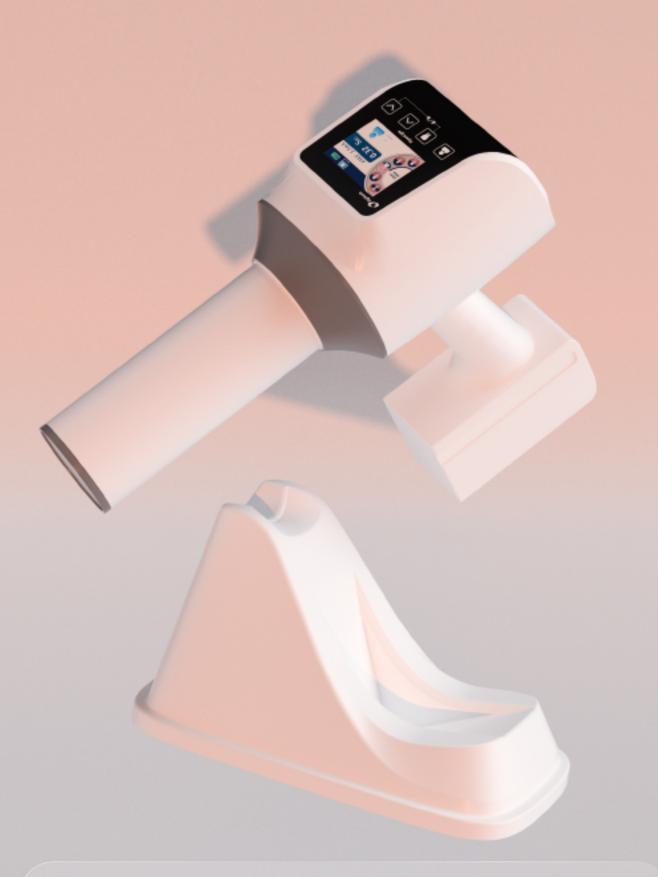

| Model        | : HyperLight | Weight              | : 1.8 kg                  |
|--------------|--------------|---------------------|---------------------------|
| Focal Spot   | : 0.4mm      | Battery             | : 2500mAh x 4             |
| Tube Voltage | : 65kV       | Exposure Time Range | : 0.02-2 Sec              |
| Tube Current | : 2.5mA      | Line voltage        | : 100V-240V,<br>50Hz/60Hz |



# HyperLight

### - Clinical Imagery



- Sharp, high resolution images with a **0.4mm** focal spot



Designed with safety in mind



Built-in leaded double shield to protect the operator from leakage radiation

Locking system to prevent unintentional exposure





Simplify your digital workflow

## Maximize your diagnostic potential

• Compact size and lightweight can make you o